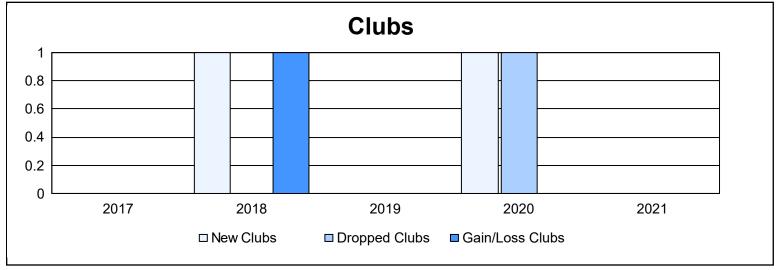

District 22 D As of June 2021 Cumulative

| Year      | New<br>Clubs | Dropped<br>Clubs | Gain/<br>Loss<br>Clubs | New<br>Members | Charter<br>Members | Reinstate<br>Members | Transfer<br>Members | Total<br>Member<br>Added | Total<br>Members<br>Dropped | Gain/<br>Loss<br>Members |
|-----------|--------------|------------------|------------------------|----------------|--------------------|----------------------|---------------------|--------------------------|-----------------------------|--------------------------|
| 2016-2017 | 0            | 0                | 0                      | 136            | 0                  | 1                    | 6                   | 143                      | 115                         | 28                       |
| 2017-2018 | 1            | 0                | 1                      | 150            | 50                 | 6                    | 15                  | 221                      | 178                         | 43                       |
| 2018-2019 | 0            | 0                | 0                      | 144            | 0                  | 8                    | 5                   | 157                      | 148                         | 9                        |
| 2019-2020 | 1            | 1                | 0                      | 78             | 23                 | 12                   | 10                  | 123                      | 224                         | -101                     |
| 2020-2021 | 0            | 0                | 0                      | 85             | 6                  | 13                   | 11                  | 115                      | 157                         | -42                      |
| Average   | 0            | 0                | 0                      | 119            | 16                 | 8                    | 9                   | 152                      | 164                         | -13                      |